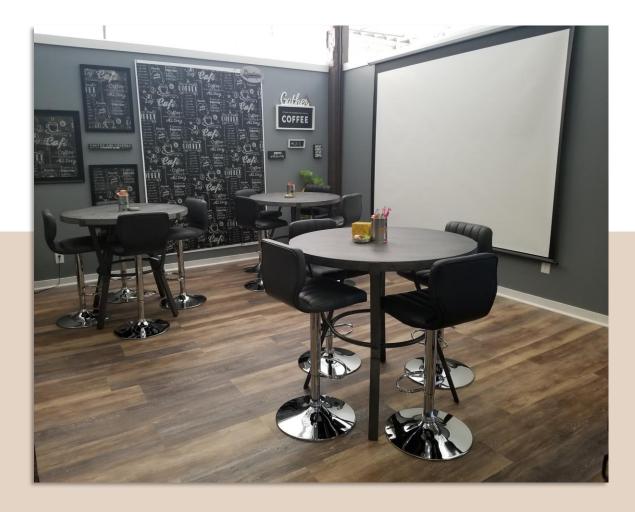

#### Suite 1A Team Creativity Gallery

Coffee shop styled meeting area for conversation and a virtual art gallery for creative thinking

#### Florida Center for Personal and Professional Development

A transformational small group or one-on-one retreat experience for women

A corporate retreat space for team creativity. This unique team space includes a casual coffee shop for team collaboration and idea generation, along with a virtual art gallery for creative team expression

#### Features

- Restrooms
- Kitchen
- Wheelchair Accessible
- Virtual Art Gallery with Plenty of Wall Space

#### Amenities

- Wi-Fi
- Tables
- Chairs
- Projector
- Screen
- Whiteboard Walls and Tables

Located in the Midtown area of Cleveland, our unique and creative space provides your team with a relaxed and collaborative environment to work together to enhance collaboration through discussions, assessments, various activities, food challenges and team happy hours.