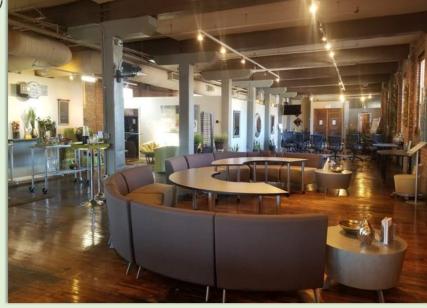

#### Suite 2E General Team Retreat Loft

A creative space with a reception area and wine bar and a general seating area for interactive discussions

#### The Loft 2E – General Team Retreat Loft

Located in the Midtown area of Cleveland, our unique and creative space provides your team with a relaxed and collaborative environment to work together to enhance collaboration through discussions, assessments, various activities, food challenges and team happy hours.