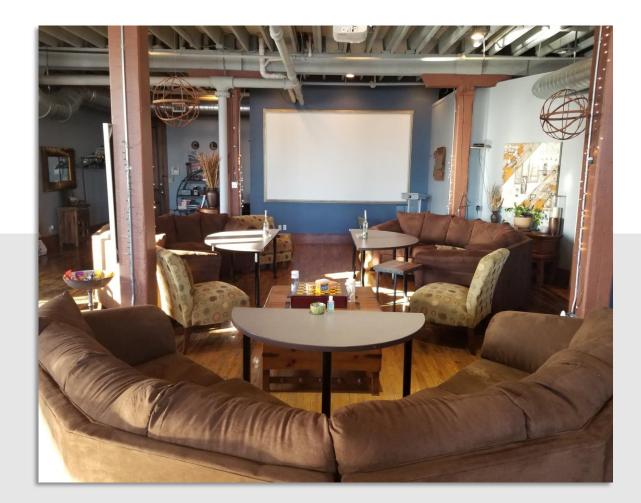

#### Suite 2E General Team Retreat Loft

A creative space with a reception area and wine bar and a general seating area for interactive discussions

Seating Availability

Meeting Style – up to 25 people

Reception Style – up to 40 people (combination of seated and standing)

#### Features

- Restrooms
- Kitchen
- Wheelchair Accessible

- Breakout Space
- Reception Area

- Amenities
- Wi-Fi
- Tables
- Chairs
- Projector

Whiteboard

Screen

- Record Player and Blu-ray
- Speakers

#### The Loft 2E – General Team Retreat Loft

Located in the Midtown area of Cleveland, our unique and creative space provides your team with a relaxed and collaborative environment to work together to enhance collaboration through discussions, assessments, various activities, food challenges and team happy hours.