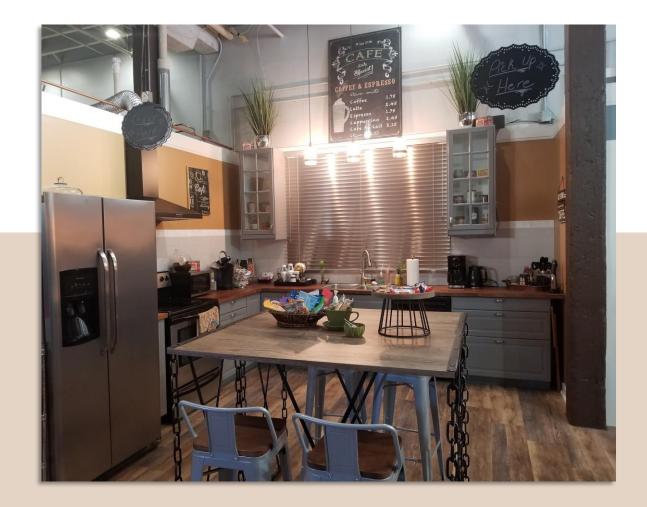

#### Suite 1A Team Creativity Gallery

Coffee shop styled meeting area for conversation and a virtual art gallery for creative thinking

#### Florida Center for Personal and Professional Development

A transformational small group or one-on-one retreat experience for women

A corporate retreat space for team creativity. This unique team space includes a casual coffee shop for team collaboration and idea generation, along with a virtual art gallery for creative team expression

#### Features

- Restrooms
- Kitchen
- Wheelchair Accessible
- Virtual Art Gallery with Plenty of Wall Space

#### Amenities

- Wi-Fi
- Tables
- Chairs
- Projector
- Screen
- Whiteboard Walls and Tables

Located in the Midtown area of Cleveland, our unique and creative space provides your team with a relaxed and collaborative environment to work together to enhance collaboration through discussions, assessments, various activities, food challenges and team happy hours.