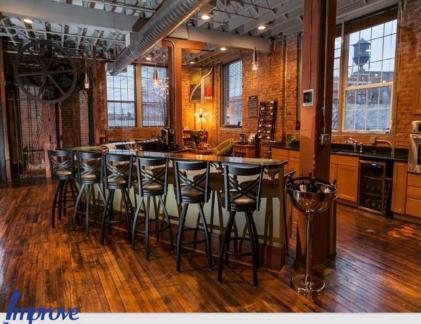

#### Suite 2E General Team Retreat Loft

A creative space with a reception area and wine bar and a general seating area for interactive discussions

#### Features

- Restrooms
- Kitchen
- Wheelchair Accessible

- Breakout Space
- Reception Area

- Amenities
- Wi-Fi
- Tables
- Chairs
- Projector

Whiteboard

Screen

- Record Player and Blu-ray
- Speakers

#### The Loft 2E – General Team Retreat Loft

Located in the Midtown area of Cleveland, our unique and creative space provides your team with a relaxed and collaborative environment to work together to enhance collaboration through discussions, assessments, various activities, food challenges and team happy hours.