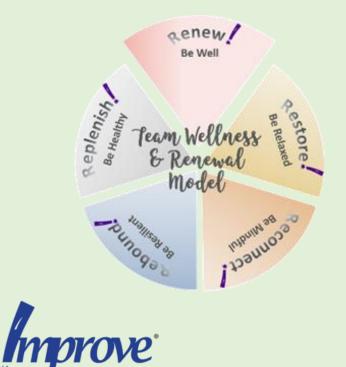

#### Suite 2G Team Wellness Renewal Studio

A renewal studio created to inspire team wellness and stress reduction

### Team Wellness Renewal Studio

A renewal studio focused on team wellness and stress reduction

consulting and training group

# Florida Center for Personal and Professional Development

Individual or Customized Group Sessions for up to 6 Women

The Group Wellness & Transformational Leadership Experience is an intensive three-day experience with Dr. Ellen Burts-Cooper. It will address the critical factors associated with socially intelligent leaders and will feature team engagement techniques from her book aMAZEing organizational teams and her wellness renewal model. It will also incorporate physical wellness experiences, along with tips and techniques to **restore, reconnect, rebound, and replenish, renew** managers of teams.

#### Team Wellness Renewal Studio

Improve

A renewal studio focused on team wellness and stress reduction