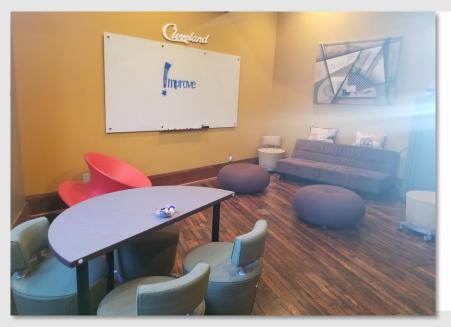

#### Suite 2E General Team Retreat Loft

A creative space with a reception area and wine bar and a general seating area for interactive discussions

#### The Loft 2E – General Team Retreat Loft

Located in the Midtown area of Cleveland, our unique and creative space provides your team with a relaxed and collaborative environment to work together to enhance collaboration through discussions, assessments, various activities, food challenges and team happy hours.

#### Amenities

- Wi-Fi
- Tables
- Chairs
- Projector
- Screen
- Whiteboard Walls and Tables

Located in the Midtown area of Cleveland, our unique and creative space provides your team with a relaxed and collaborative environment to work together to enhance collaboration through discussions, assessments, various activities, food challenges and team happy hours.