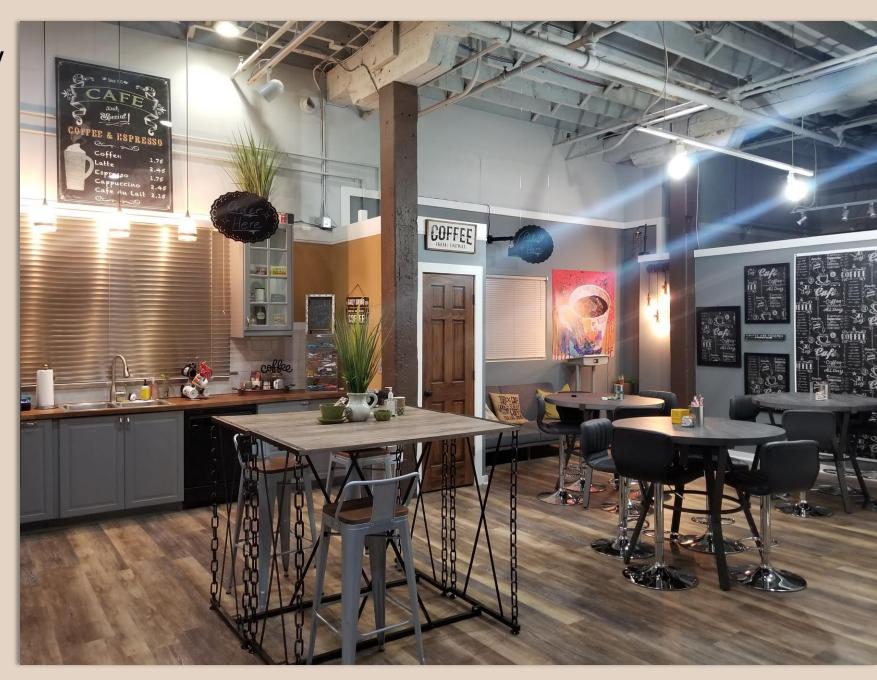

#### Suite 1A Team Creativity Gallery

Coffee shop styled meeting area for conversation and a virtual art gallery for creative thinking

#### Florida Center for Personal and Professional Development

A transformational small group or one-on-one retreat experience for women

A corporate retreat space for team creativity. This unique team space includes a casual coffee shop for team collaboration and idea generation, along with a virtual art gallery for creative team expression

#### Features

- Restrooms
- Kitchen
- Wheelchair Accessible
- Virtual Art Gallery with Plenty of Wall Space

#### Amenities

- Wi-Fi
- Tables
- Chairs
- Projector
- Screen
- Whiteboard Walls and Tables

Located in the Midtown area of Cleveland, our unique and creative space provides your team with a relaxed and collaborative environment to work together to enhance collaboration through discussions, assessments, various activities, food challenges and team happy hours.