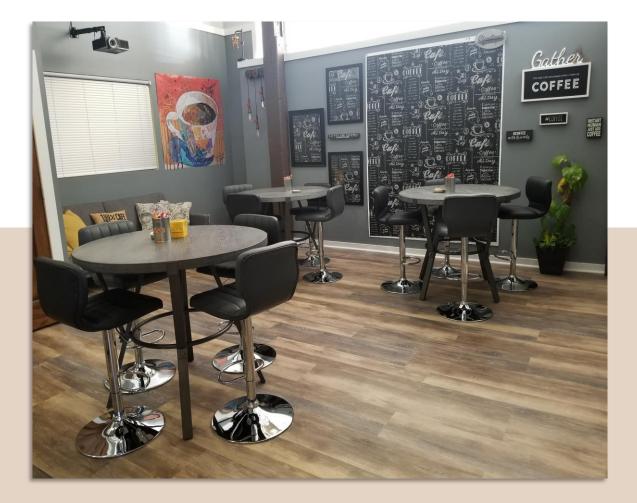

#### Suite 1A Team Creativity Gallery

Coffee shop styled meeting area for conversation and a virtual art gallery for creative thinking

#### Florida Center for Personal and Professional Development

A transformational small group or one-on-one retreat experience for women

A corporate retreat space for team creativity. This unique team space includes a casual coffee shop for team collaboration and idea generation, along with a virtual art gallery for creative team expression

#### Features

- Restrooms
- Kitchen
- Wheelchair Accessible
- Virtual Art Gallery with Plenty of Wall Space

#### Amenities

- Wi-Fi
- Tables
- Chairs
- Projector
- Screen
- Whiteboard Walls and Tables

Located in the Midtown area of Cleveland, our unique and creative space provides your team with a relaxed and collaborative environment to work together to enhance collaboration through discussions, assessments, various activities, food challenges and team happy hours.