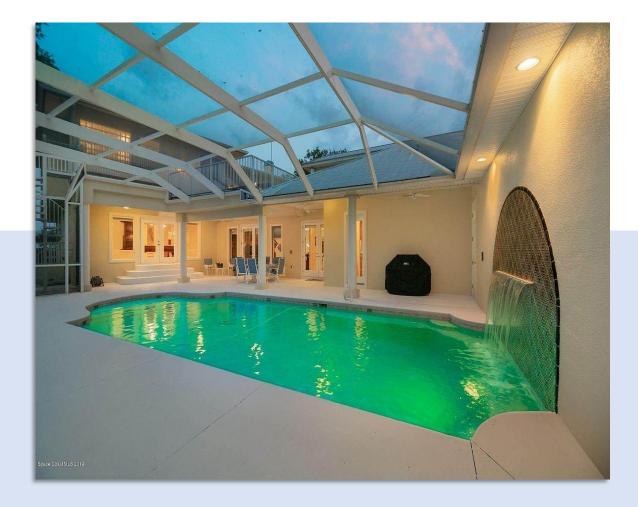

### Florida Center for Personal and Professional Development

A transformational small group or one-on-one retreat experience for women.

# Florida Center for Personal and Professional Development

Individual or Customized Group Sessions for up to 6 Women

The Group Wellness & Transformational Leadership Experience is an intensive three-day experience with Dr. Ellen Burts-Cooper. It will address the critical factors associated with socially intelligent leaders and will feature team engagement techniques from her book aMAZEing organizational teams and her wellness renewal model. It will also incorporate physical wellness experiences, along with tips and techniques to **restore, reconnect, rebound, and replenish, renew** managers of teams.

#### Features

- Bedrooms
- Restrooms
- Access to Laundry

- Full Kitchen
- Kitchenette
- Pool and Dock