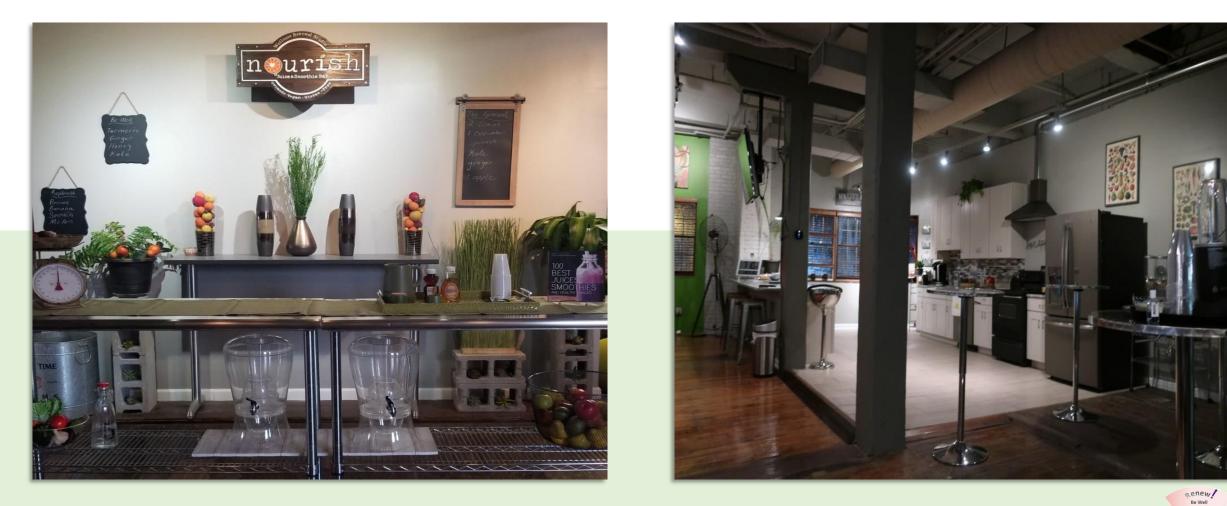

#### Suite 2E General Team Retreat Loft

A creative space with a reception area and wine bar and a general seating area for interactive discussions

#### The Loft 2E – General Team Retreat Loft

Located in the Midtown area of Cleveland, our unique and creative space provides your team with a relaxed and collaborative environment to work together to enhance collaboration through discussions, assessments, various activities, food challenges and team happy hours.