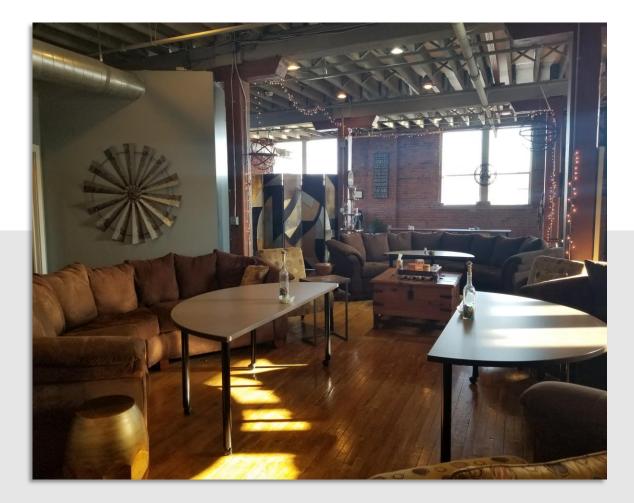

#### Suite 2E General Team Retreat Loft

A creative space with a reception area and wine bar and a general seating area for interactive discussions

Seating Availability

Meeting Style – up to 25 people

Reception Style – up to 40 people (combination of seated and standing)

#### Features

- Restrooms
- Kitchen
- Wheelchair Accessible

- Breakout Space
- Reception Area

- Amenities
- Wi-Fi
- Tables
- Chairs
- Projector

Whiteboard

Screen

- Record Player and Blu-ray
- Speakers

#### The Loft 2E – General Team Retreat Loft

Located in the Midtown area of Cleveland, our unique and creative space provides your team with a relaxed and collaborative environment to work together to enhance collaboration through discussions, assessments, various activities, food challenges and team happy hours.