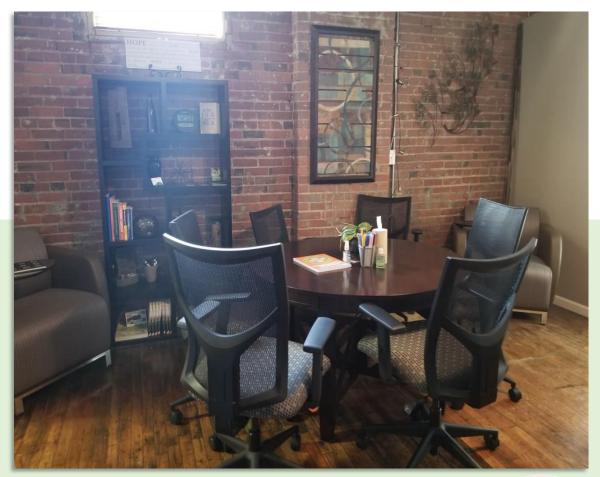

#### Suite 2E General Team Retreat Loft

A creative space with a reception area and wine bar and a general seating area for interactive discussions

#### The Loft 2E – General Team Retreat Loft

Located in the Midtown area of Cleveland, our unique and creative space provides your team with a relaxed and collaborative environment to work together to enhance collaboration through discussions, assessments, various activities, food challenges and team happy hours.