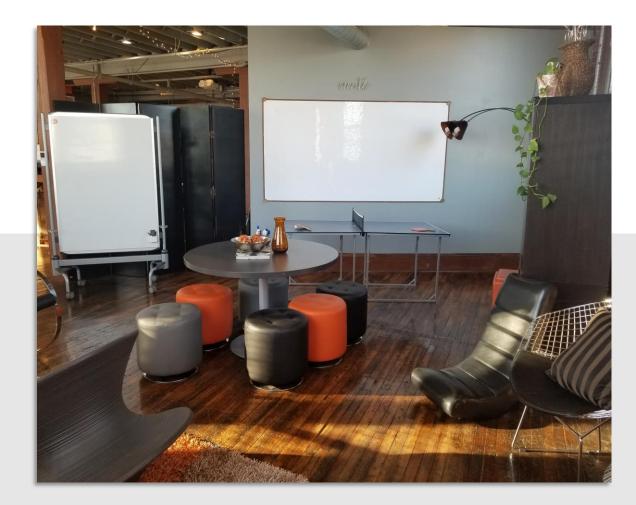

#### Suite 2E General Team Retreat Loft

A creative space with a reception area and wine bar and a general seating area for interactive discussions

Seating Availability

Meeting Style – up to 25 people

Reception Style – up to 40 people (combination of seated and standing)

#### Features

- Restrooms
- Kitchen
- Wheelchair Accessible

- Breakout Space
- Reception Area

- Amenities
- Wi-Fi
- Tables
- Chairs
- Projector

Whiteboard

Screen

- Record Player and Blu-ray
- Speakers

#### The Loft 2E – General Team Retreat Loft

Located in the Midtown area of Cleveland, our unique and creative space provides your team with a relaxed and collaborative environment to work together to enhance collaboration through discussions, assessments, various activities, food challenges and team happy hours.