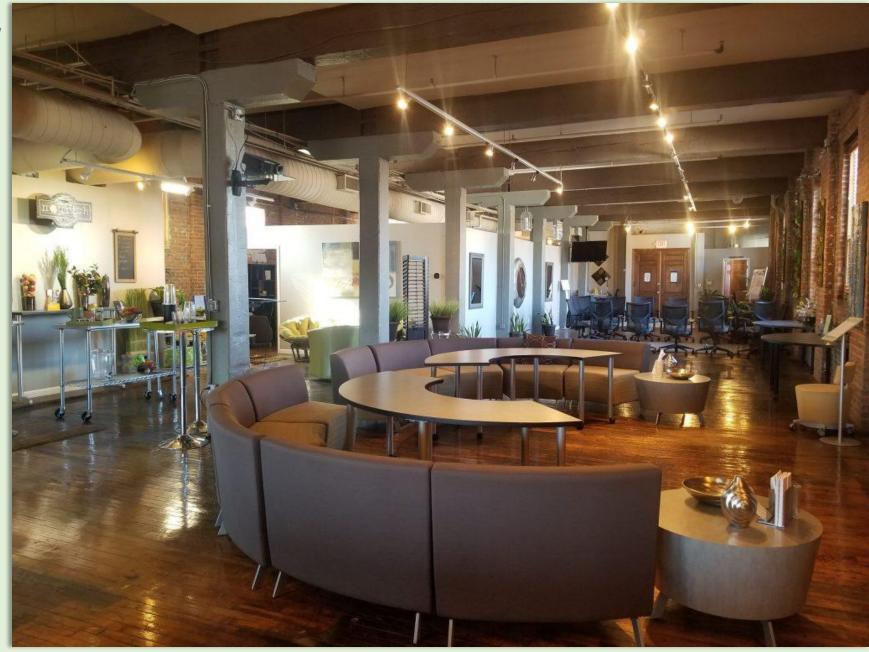

#### Suite 2E General Team Retreat Loft

A creative space with a reception area and wine bar and a general seating area for interactive discussions

#### The Loft 2E – General Team Retreat Loft

Located in the Midtown area of Cleveland, our unique and creative space provides your team with a relaxed and collaborative environment to work together to enhance collaboration through discussions, assessments, various activities, food challenges and team happy hours.