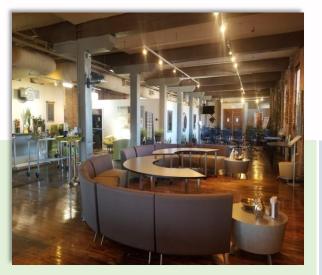

#### Suite 2G Team Wellness Renewal Studio

A renewal studio created to inspire team wellness and stress reduction

### Team Wellness Renewal Studio

A renewal studio focused on team wellness and stress reduction

consulting and training group

## Team Wellness Renewal Studio

Seating Availability

Meeting Style – up to 20 people

Reception Style – up to 40 people (combination of

seated and standing)

#### Features

- Restrooms
- Kitchen
- Wheelchair Accessible
- Meeting/Breakout Room

#### Amenities

- Wi-Fi
- Tables
- Chairs
- Projector
- Screen
- Whiteboards

#### Team Wellness Renewal Studio

Improve

A renewal studio focused on team wellness and stress reduction