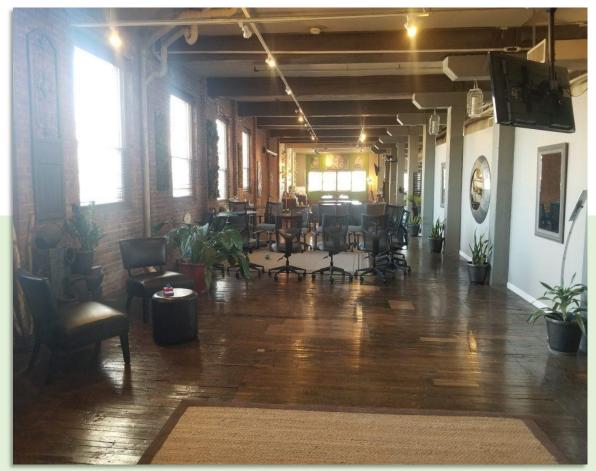

#### Suite 2E General Team Retreat Loft

A creative space with a reception area and wine bar and a general seating area for interactive discussions

#### The Loft 2E – General Team Retreat Loft

Located in the Midtown area of Cleveland, our unique and creative space provides your team with a relaxed and collaborative environment to work together to enhance collaboration through discussions, assessments, various activities, food challenges and team happy hours.