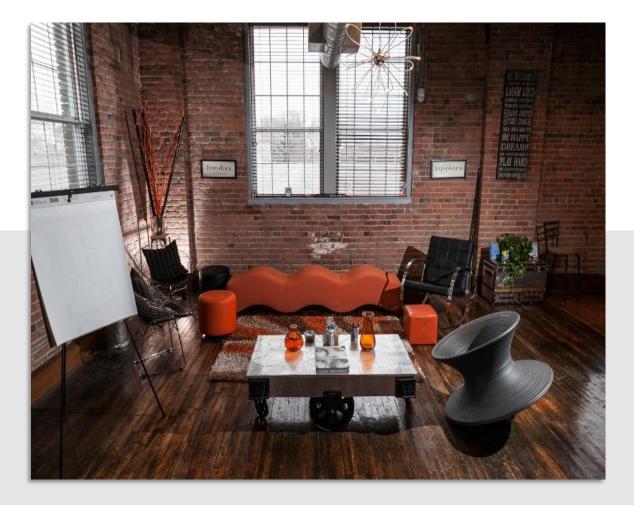

#### Suite 2E General Team Retreat Loft

A creative space with a reception area and wine bar and a general seating area for interactive discussions

Seating Availability

Meeting Style – up to 25 people

Reception Style – up to 40 people (combination of seated and standing)

#### Features

- Restrooms
- Kitchen
- Wheelchair Accessible

- Breakout Space
- Reception Area

- Amenities
- Wi-Fi
- Tables
- Chairs
- Projector

Whiteboard

Screen

- Record Player and Blu-ray
- Speakers

#### The Loft 2E – General Team Retreat Loft

Located in the Midtown area of Cleveland, our unique and creative space provides your team with a relaxed and collaborative environment to work together to enhance collaboration through discussions, assessments, various activities, food challenges and team happy hours.