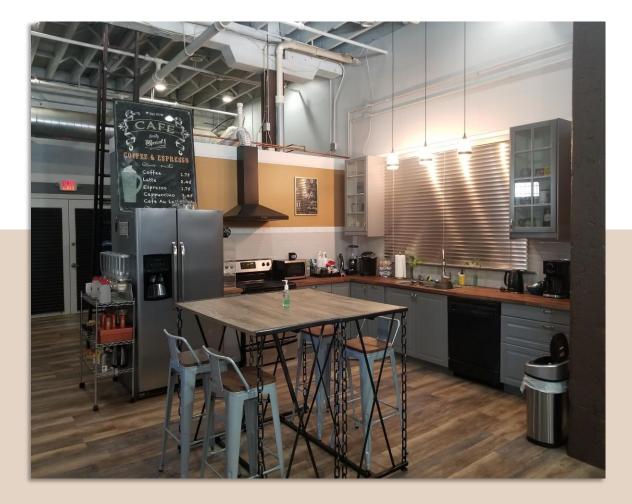

#### Suite 1A Team Creativity Gallery

Coffee shop styled meeting area for conversation and a virtual art gallery for creative thinking

#### Florida Center for Personal and Professional Development

A transformational small group or one-on-one retreat experience for women

A corporate retreat space for team creativity. This unique team space includes a casual coffee shop for team collaboration and idea generation, along with a virtual art gallery for creative team expression

#### Features

- Restrooms
- Kitchen
- Wheelchair Accessible
- Virtual Art Gallery with Plenty of Wall Space

#### Amenities

- Wi-Fi
- Tables
- Chairs
- Projector
- Screen
- Whiteboard Walls and Tables

Located in the Midtown area of Cleveland, our unique and creative space provides your team with a relaxed and collaborative environment to work together to enhance collaboration through discussions, assessments, various activities, food challenges and team happy hours.