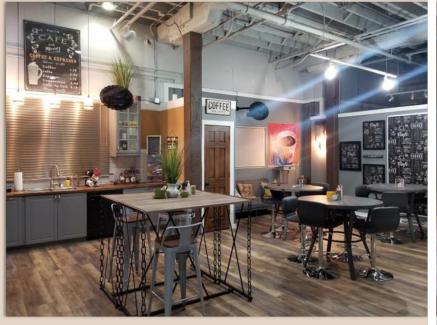

#### Suite 1A Team Creativity Gallery

Coffee shop styled meeting area for conversation and a virtual art gallery for creative thinking

#### Florida Center for Personal and Professional Development

A transformational small group or one-on-one retreat experience for women

A corporate retreat space for team creativity. This unique team space includes a casual coffee shop for team collaboration and idea generation, along with a virtual art gallery for creative team expression

#### Features

- Restrooms
- Kitchen
- Wheelchair Accessible
- Virtual Art Gallery with Plenty of Wall Space

#### Amenities

- Wi-Fi
- Tables
- Chairs
- Projector
- Screen
- Whiteboard Walls and Tables

Located in the Midtown area of Cleveland, our unique and creative space provides your team with a relaxed and collaborative environment to work together to enhance collaboration through discussions, assessments, various activities, food challenges and team happy hours.