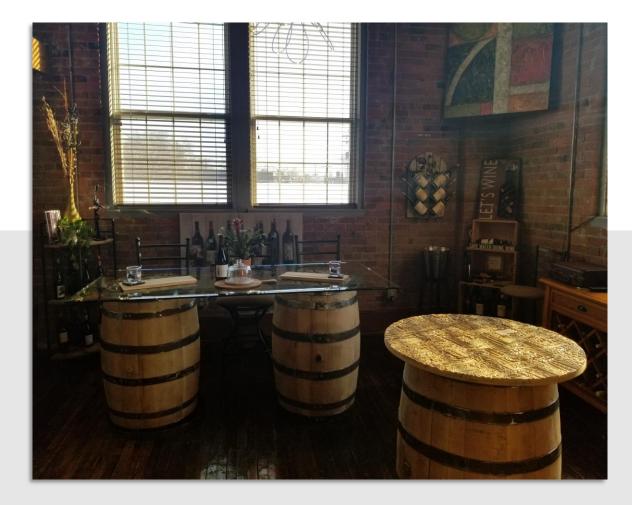

#### Suite 2E General Team Retreat Loft

A creative space with a reception area and wine bar and a general seating area for interactive discussions

Seating Availability

Meeting Style – up to 25 people

Reception Style – up to 40 people (combination of seated and standing)

#### Features

- Restrooms
- Kitchen
- Wheelchair Accessible

- Breakout Space
- Reception Area

- Amenities
- Wi-Fi
- Tables
- Chairs
- Projector

Whiteboard

Screen

- Record Player and Blu-ray
- Speakers

#### The Loft 2E – General Team Retreat Loft

Located in the Midtown area of Cleveland, our unique and creative space provides your team with a relaxed and collaborative environment to work together to enhance collaboration through discussions, assessments, various activities, food challenges and team happy hours.