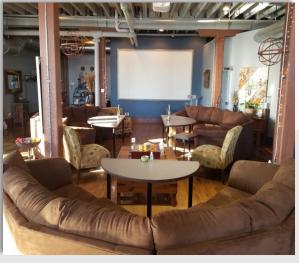

#### Suite 2E General Team Retreat Loft

A creative space with a reception area and wine bar and a general seating area for interactive discussions

Seating Availability

Meeting Style – up to 25 people

Reception Style – up to 40 people (combination of seated and standing)

#### Features

- Restrooms
- Kitchen
- Wheelchair Accessible

- Breakout Space
- Reception Area

- Amenities
- Wi-Fi
- Tables
- Chairs
- Projector

Whiteboard

Screen

- Record Player and Blu-ray
- Speakers

#### The Loft 2E – General Team Retreat Loft

Located in the Midtown area of Cleveland, our unique and creative space provides your team with a relaxed and collaborative environment to work together to enhance collaboration through discussions, assessments, various activities, food challenges and team happy hours.