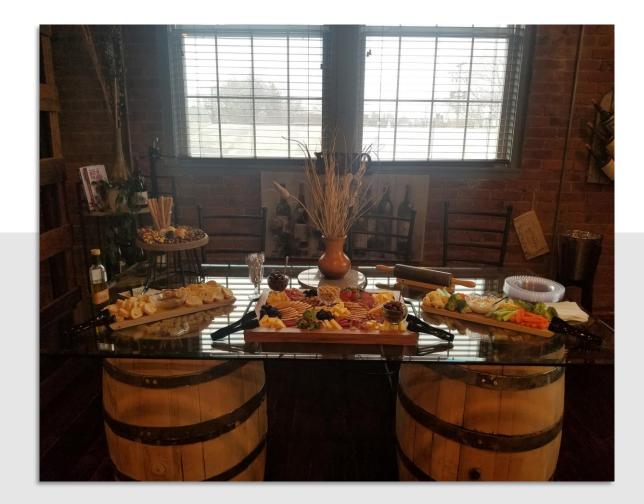

#### Suite 2E General Team Retreat Loft

A creative space with a reception area and wine bar and a general seating area for interactive discussions

Seating Availability

Meeting Style – up to 25 people

Reception Style – up to 40 people (combination of seated and standing)

#### Features

- Restrooms
- Kitchen
- Wheelchair Accessible

- Breakout Space
- Reception Area

- Amenities
- Wi-Fi
- Tables
- Chairs
- Projector

Whiteboard

Screen

- Record Player and Blu-ray
- Speakers

#### The Loft 2E – General Team Retreat Loft

Located in the Midtown area of Cleveland, our unique and creative space provides your team with a relaxed and collaborative environment to work together to enhance collaboration through discussions, assessments, various activities, food challenges and team happy hours.