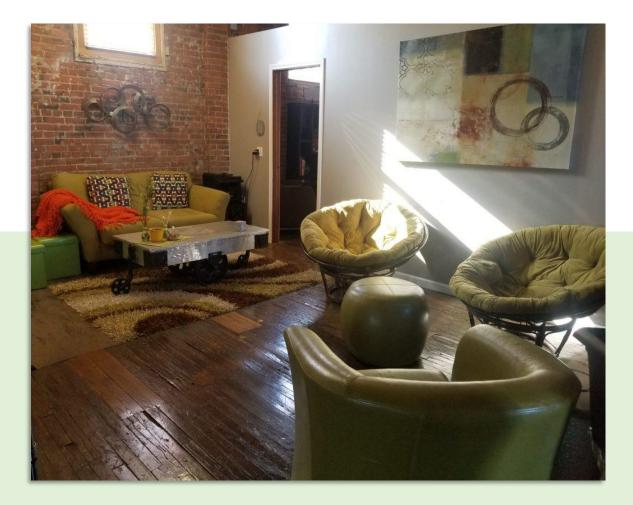

#### Suite 2E General Team Retreat Loft

A creative space with a reception area and wine bar and a general seating area for interactive discussions

#### The Loft 2E – General Team Retreat Loft

Located in the Midtown area of Cleveland, our unique and creative space provides your team with a relaxed and collaborative environment to work together to enhance collaboration through discussions, assessments, various activities, food challenges and team happy hours.