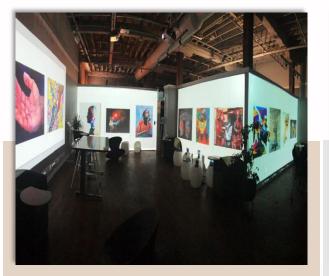

#### Suite 1A Team Creativity Gallery

Coffee shop styled meeting area for conversation and a virtual art gallery for creative thinking

#### Florida Center for Personal and Professional Development

A transformational small group or one-on-one retreat experience for women

A corporate retreat space for team creativity. This unique team space includes a casual coffee shop for team collaboration and idea generation, along with a virtual art gallery for creative team expression

#### Features

- Restrooms
- Kitchen
- Wheelchair Accessible
- Virtual Art Gallery with Plenty of Wall Space

# For more information or to book one of our spaces, contact us at help@improveconsulting.biz

A corporate retreat space for team creativity. This unique team space includes a casual coffee shop for team collaboration and idea generation, along with a virtual art gallery for creative team expression