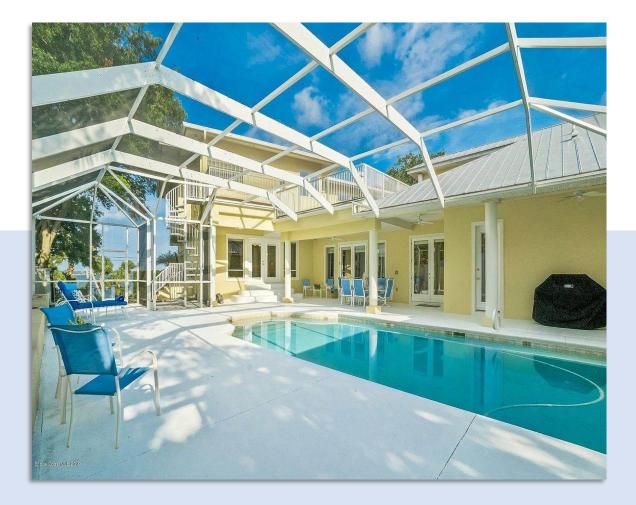

### Florida Center for Personal and Professional Development

A transformational small group or one-on-one retreat experience for women.

# Florida Center for Personal and Professional Development

Individual or Customized Group Sessions for up to 6 Women

The Group Wellness & Transformational Leadership Experience is an intensive three-day experience with Dr. Ellen Burts-Cooper. It will address the critical factors associated with socially intelligent leaders and will feature team engagement techniques from her book aMAZEing organizational teams and her wellness renewal model. It will also incorporate physical wellness experiences, along with tips and techniques to **restore, reconnect, rebound, and replenish, renew** managers of teams.

#### Features

- Bedrooms
- Restrooms
- Access to Laundry

- Full Kitchen
- Kitchenette
- Pool and Dock